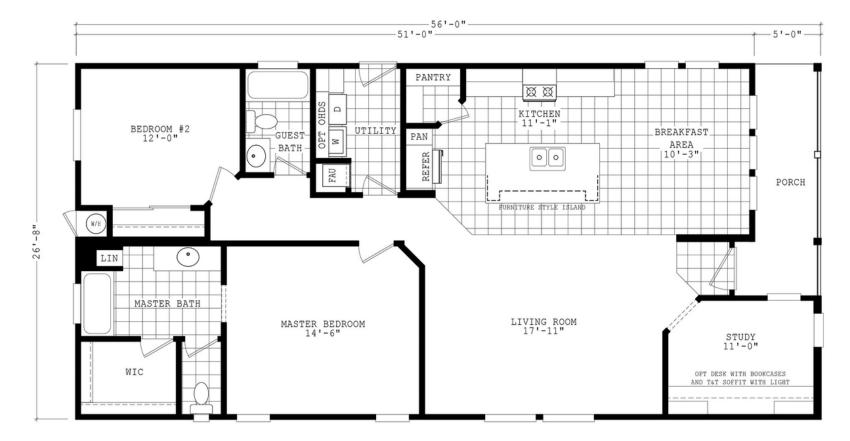

## **Durango Porch Series**

1,493 SQ. FT. (Approximate) 2 Bedroom, 2 Bath

Last Updated: 3-29-22

THE HOME OUTLET 890 N. Arizona Ave. Chandler, AZ 85225