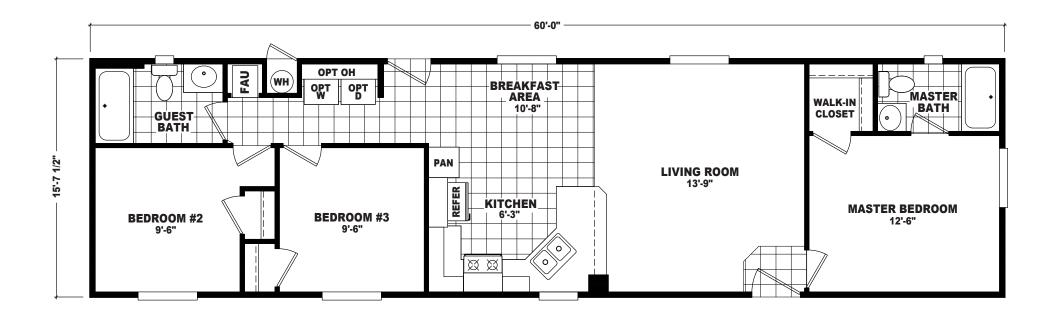

## Kepner

**EP Single Section Series** 

937 SQ. FT. (Approximate) 3 Bedroom, 2 Bath

Last Updated: 9-19-22