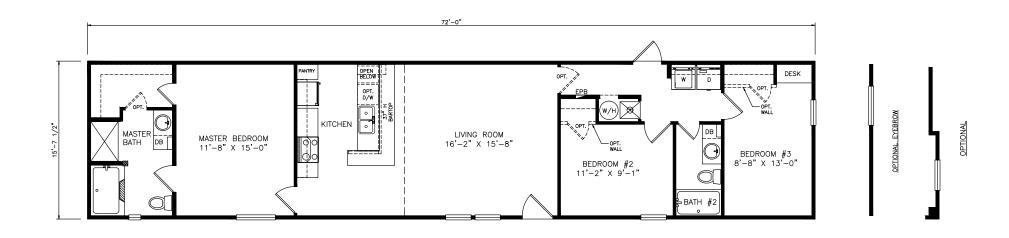

## Kersey

Classic Series - Single Section 1,125 SQ. FT. (Approximate) 3 Bedrooms, 2 Baths

Last Updated: 6-14-21

**THE HOME OUTLET** 890 N. Arizona Ave. Chandler, AZ 85225