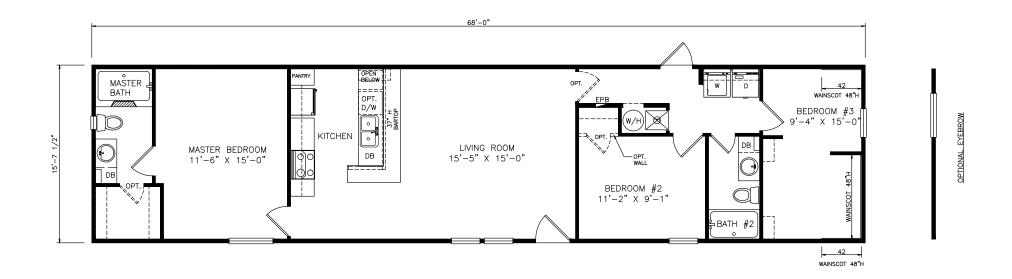

## Kershaw

Classic Series - Single Section

1,068 SQ. FT. (Approximate) 3 Bedrooms, 2 Baths

Last Updated: 6-14-21