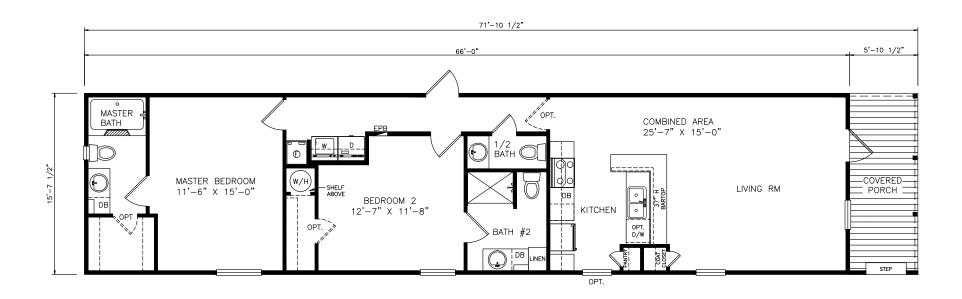

## **Kilarny**

Classic Series - Single Section

1,130 SQ. FT. (Approximate) 2 Bedroom, 2.5 Bath

Last Updated: 6-14-21