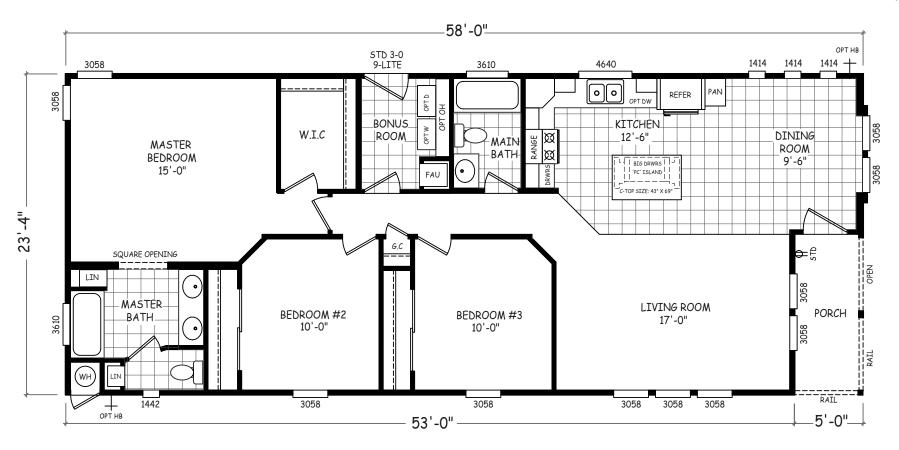

## **Kindersley**

Sedona Ridge Classic Series

1,353 SQ. FT. (Approximate) 3 Bedroom, 2 Bath

Last Updated: 5-21-24