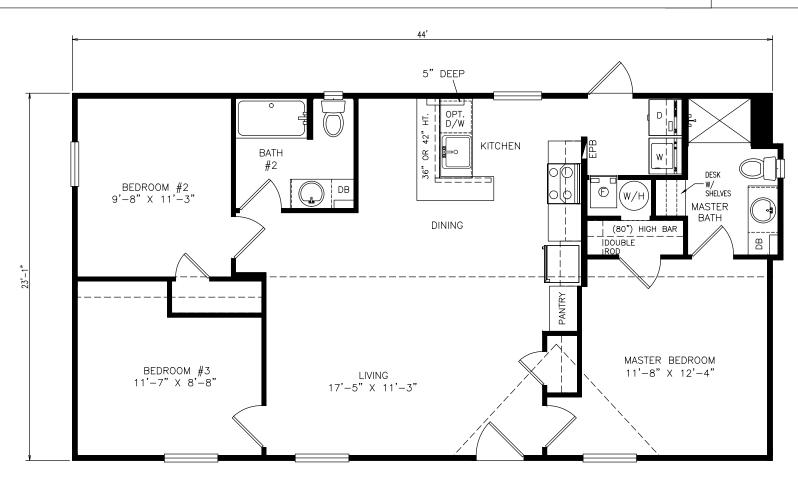

## **Kingfish**

Select Series - Multi Section

1,016 SQ. FT. (Approximate) 3 Bedrooms, 2 Baths

Last Updated: 6-21-21