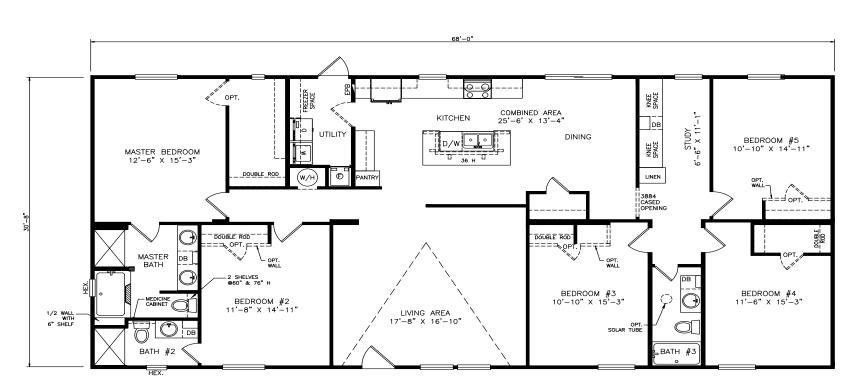

## **Kingmont**

Classic Series - Multi Section

2,120 SQ. FT. (Approximate) 5 Bedrooms, 3 Baths

Last Updated: 6-17-21

OPT. HALF BATH

"B"

"A"

THE HOME OUTLET 890 N. Arizona Ave. Chandler, AZ 85225