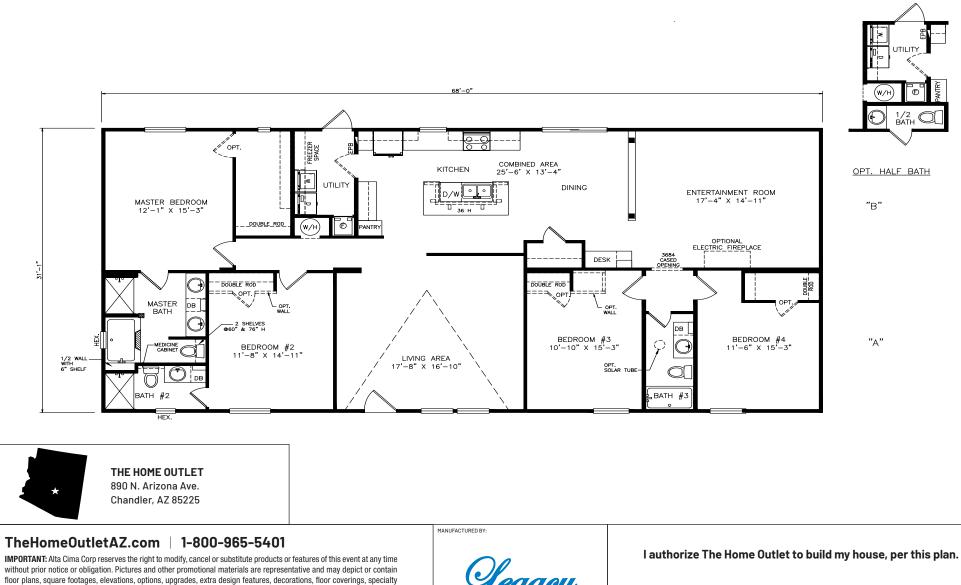

## Kinnaird

Classic Series - Multi Section 2,120 SQ. FT. (Approximate) 4 Bedrooms, 3 Baths

Last Updated: 6-17-21

without prior notice or obligation. Pictures and other promotional materials are representative and may depict or contain floor plans, square footages, elevations, options, upgrades, extra design features, decorations, floor coverings, specialty light fixtures, custom paint and wall coverings, window treatments, landscaping, sound and alarm systems, furnishings, appliances, and other designer/decorator features and amenities that are not included as part of the home and/or may not be available at all locations. Home, pricing and community information is subject to change, and homes to prior sale, at any time without notice or obligation. ©2020 Alta Cima Corp. All rights reserved.