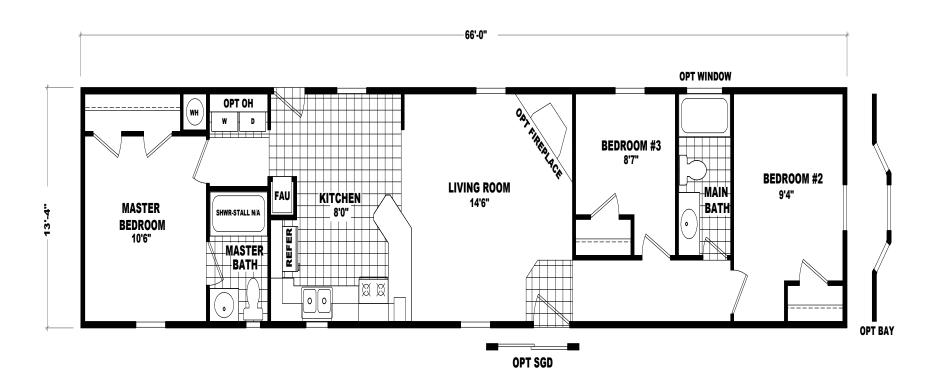

## **Kinnison**

**GS Series** 

880 SQ. FT. (Approximate) 3 Bedroom, 2 Bath

Last Updated: 10-30-20