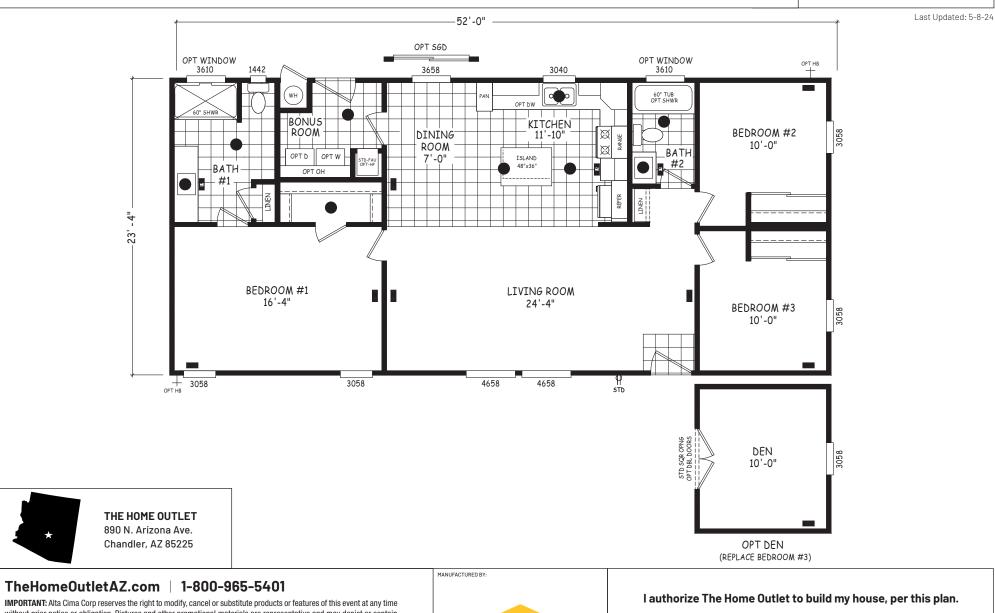

## Kipling

## **Edge Series**

1,214 SQ. FT. (Approximate) 3 Bedroom, 2 Bath

**CAVCOWEST** 

**IMPORTANT:** Alta Cima Corp reserves the right to modify, cancel or substitute products or features of this event at any time without prior notice or obligation. Pictures and other promotional materials are representative and may depict or contain floor plans, square footages, elevations, options, upgrades, extra design features, decorations, floor coverings, specialty light fixtures, custom paint and wall coverings, window treatments, landscaping, sound and alarm systems, furnishings, appliances, and other designer/decorator features and amenities that are not included as part of the home and/or may not be available at all locations. Home, pricing and community information is subject to change, and homes to prior sale, at any time without notice or obligation. ©2020 Alta Cima Corp. All rights reserved.