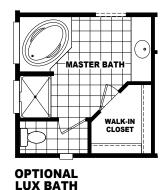

## **Kitt** Mountain Ridge Series

3 Bedrooms, 2 Baths Approx. 1,600 Sq. Ft.

Last Updated: 1-9-2020

**OPTIONAL 4'x 6' CERAMIC TILE SHOWER WITH SHOWER SPA** 

I authorize The Home Outlet to build my house, per this plan.