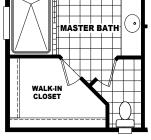

## **Kitt** Mountain Ridge Series

3 Bedrooms, 2 Baths Approx. 1,600 Sq. Ft.

Last Updated: 1-9-2020

**OPTIONAL 4'x 6' CERAMIC TILE SHOWER WITH SHOWER SPA** 

I authorize The Home Outlet to build my house, per this plan.