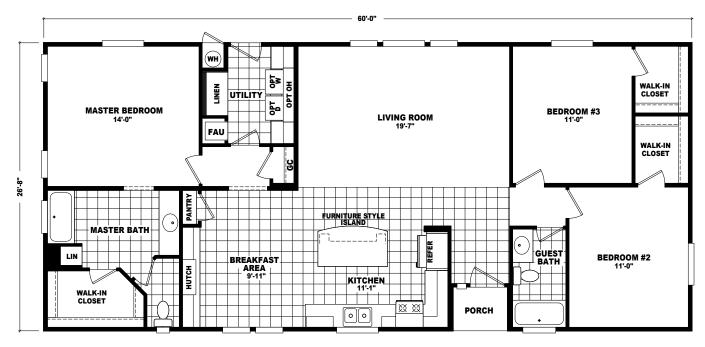

## **Kitt** Mountain Ridge Series

3 Bedrooms, 2 Baths Approx. 1,600 Sq. Ft.

Last Updated: 1-9-2020

**OPTIONAL 4'x 6' CERAMIC TILE SHOWER WITH SHOWER SPA** 

I authorize The Home Outlet to build my house, per this plan.