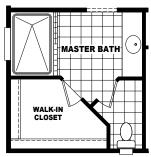

## **Kitt** Mountain Ridge Series

3 Bedrooms, 2 Baths Approx. 1,600 Sq. Ft.

Last Updated: 1-9-2020

**OPTIONAL 4'x 6' CERAMIC TILE SHOWER WITH SHOWER SPA** 

I authorize The Home Outlet to build my house, per this plan.