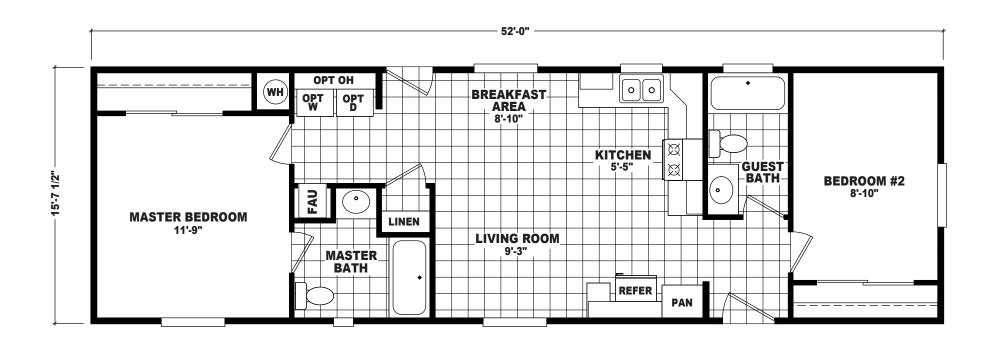

## **Kittredge**

**EP Single Section Series** 

812 SQ. FT. (Approximate) 2 Bedroom, 2 Bath

Last Updated: 9-19-22