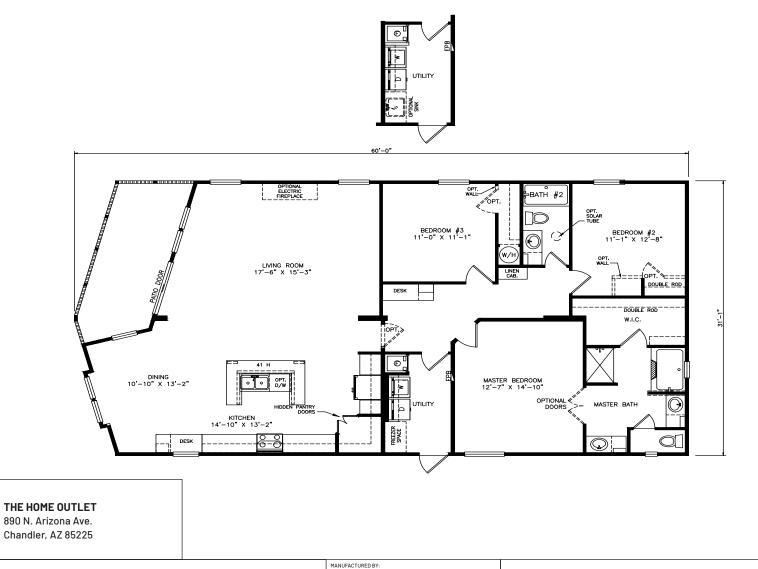

## **Knowlton**

Classic Series - Multi Section 1,678 SQ. FT. (Approximate) 3 Bedrooms, 2 Baths

Last Updated: 6-17-21