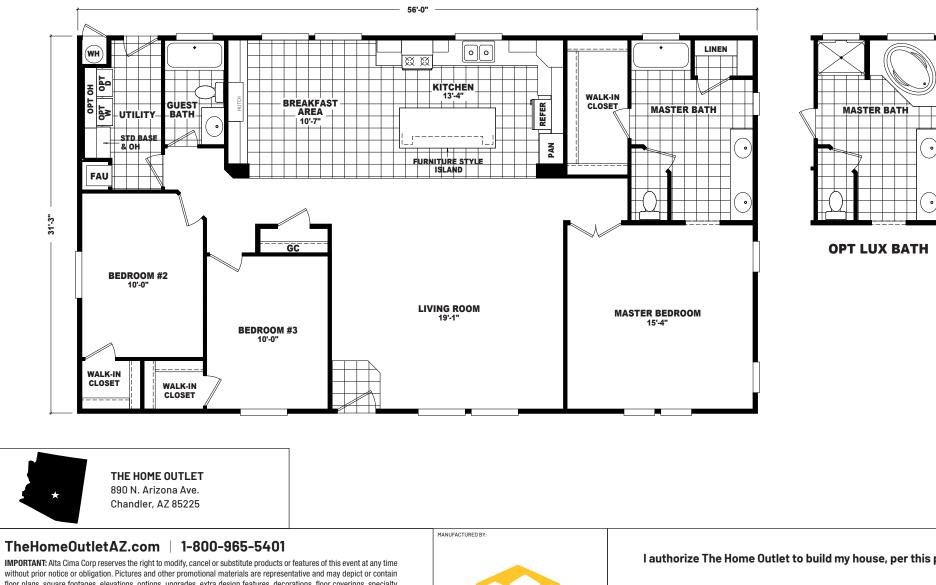

## Value Series

1,750 SQ. FT. (Approximate) 3 Bedrooms, 2 Baths

Last Updated: 12-30-21

without prior notice or obligation. Pictures and other promotional materials are representative and may depict or contain floor plans, square footages, elevations, options, upgrades, extra design features, decorations, floor coverings, specialty light fixtures, custom paint and wall coverings, window treatments, landscaping, sound and alarm systems, furnishings, appliances, and other designer/decorator features and amenities that are not included as part of the home and/or may not be available at all locations. Home, pricing and community information is subject to change, and homes to prior sale, at any time without notice or obligation. ©2020 Alta Cima Corp. All rights reserved.