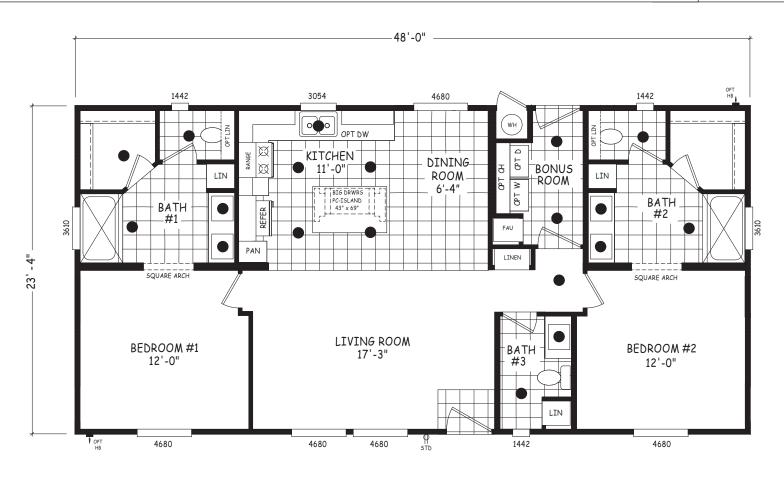

## Lamesa

**Edge Series** 

1,120 SQ. FT. (Approximate) 2 Bedroom, 2.5 Bath

Last Updated: 7-22-24