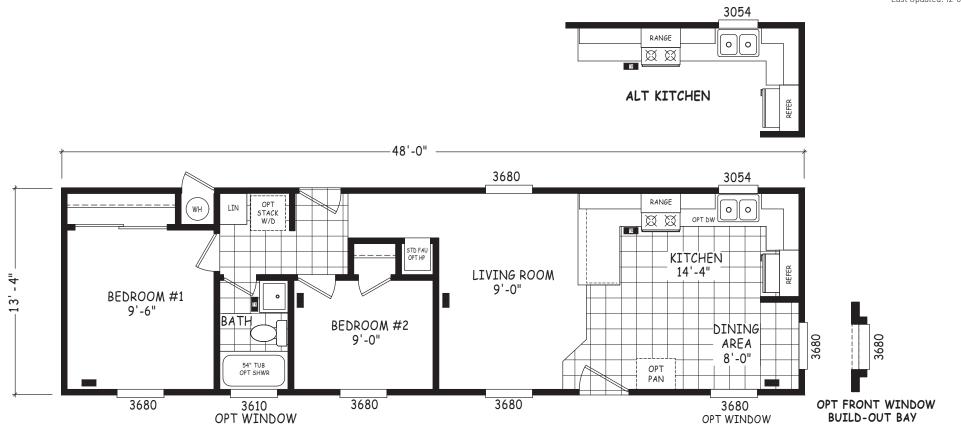

## Lander

**Encore Single Wide Series** 

640 SQ. FT. (Approximate) 2 Bedroom, 1 Bath

Last Updated: 12-8-22