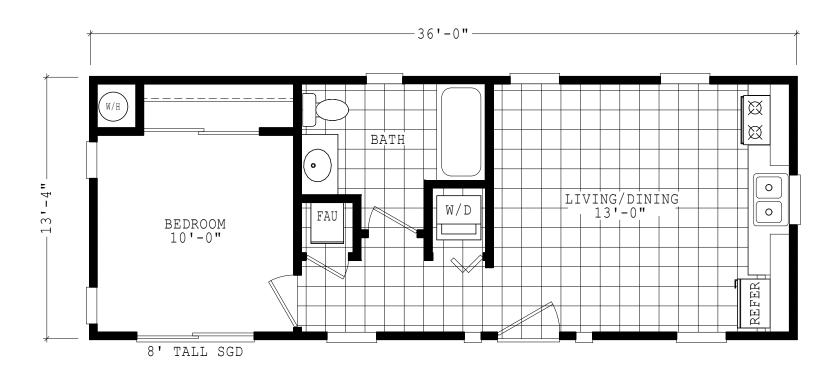

## Lando

**Accessory Dwellings Series** 

480 SQ. FT. (Approximate) 1 Bedroom, 1 Bath

Last Updated: 2-9-23