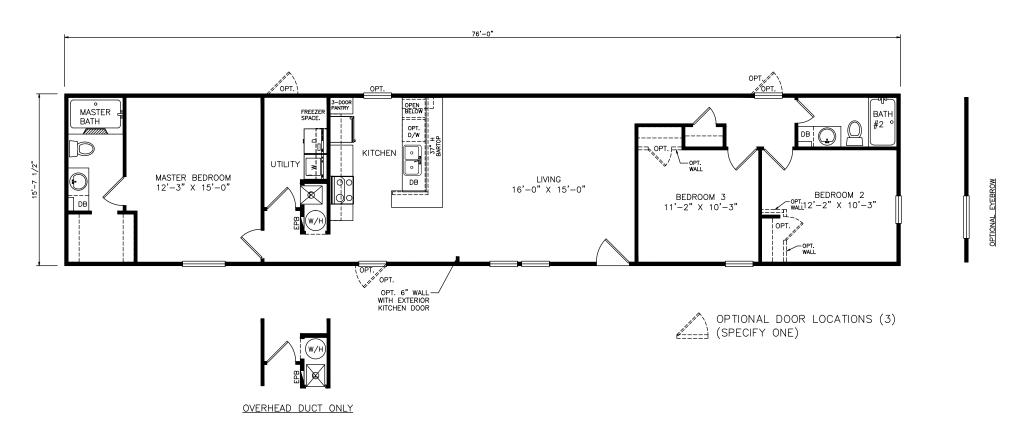

## Landrum

Classic Series - Single Section

1,193 SQ. FT. (Approximate) 3 Bedrooms, 2 Baths

Last Updated: 6-14-21