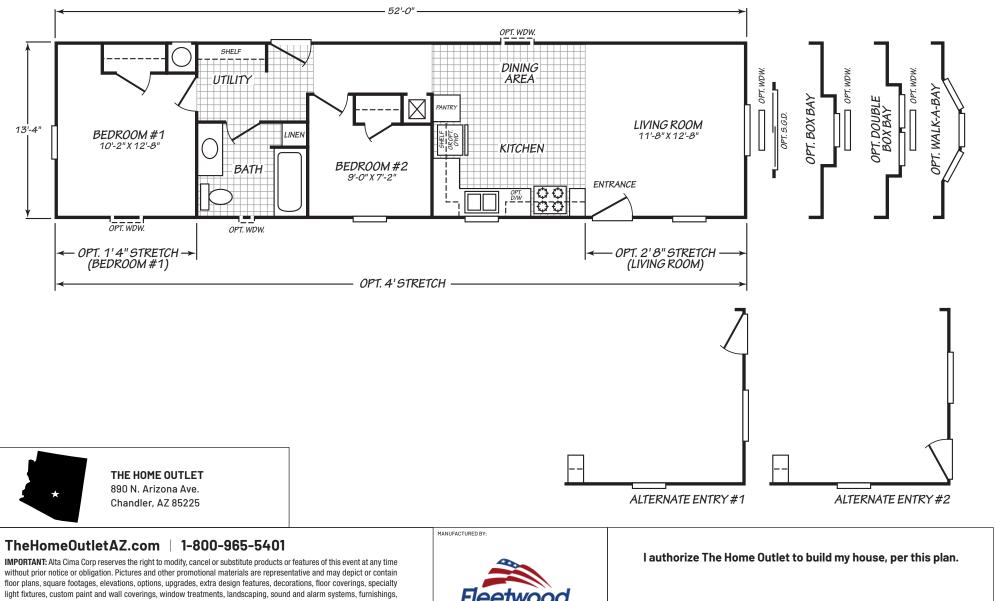

## Langenburg

**Canyon Lake Series** 

693 SQ. FT. (Approximate) 2 Bedroom, 1 Bath

Last Updated: 10-11-24

Windou prior houce or obligation. Pictures and other promotional materials are representative and may depict or contain floor plans, square footages, elevations, options, upgrades, extra design features, decorations, floor coverings, specialty light fixtures, custom paint and wall coverings, window treatments, landscaping, sound and alarm systems, furnishings, appliances, and other designer/decorator features and amenities that are not included as part of the home and/or may not be available at all locations. Home, pricing and community information is subject to change, and homes to prior sale, at any time without notice or obligation. ©2020 Alta Cima Corp. All rights reserved.