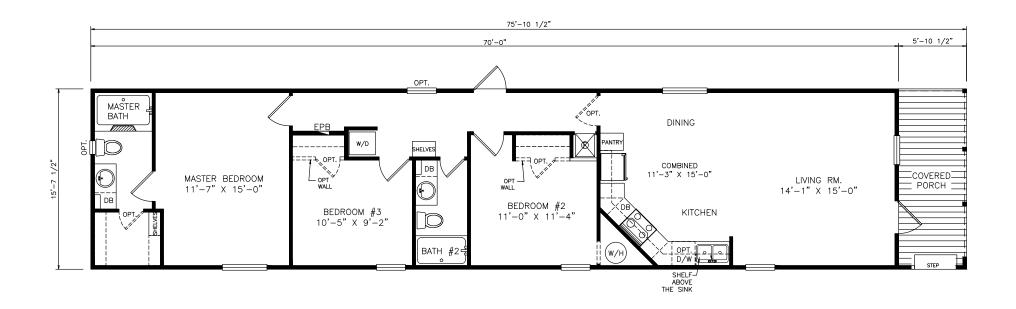

## Lapham

Classic Series - Single Section

1,193 SQ. FT. (Approximate) 3 Bedrooms, 2 Baths

Last Updated: 6-14-21