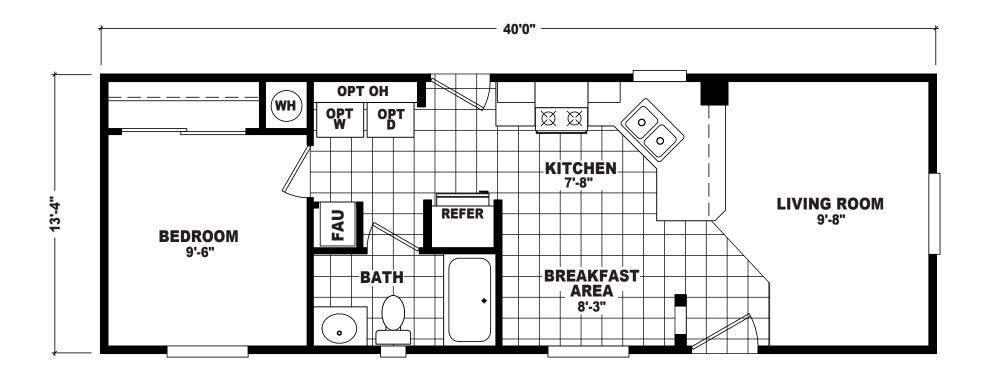

## EP Single Section Series 533 SQ. FT. (Approximate) 1 Bedroom, 1 Bath

Last Updated: 9-19-22

**THE HOME OUTLET** 890 N. Arizona Ave. Chandler, AZ 85225