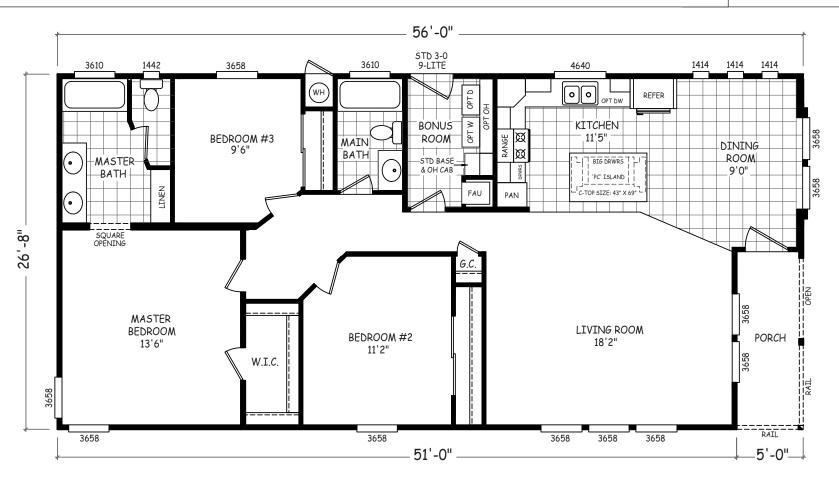

## Leoville

Sedona Ridge Classic Series

1,493 SQ. FT. (Approximate) 3 Bedroom, 2 Bath

Last Updated: 2-2-23