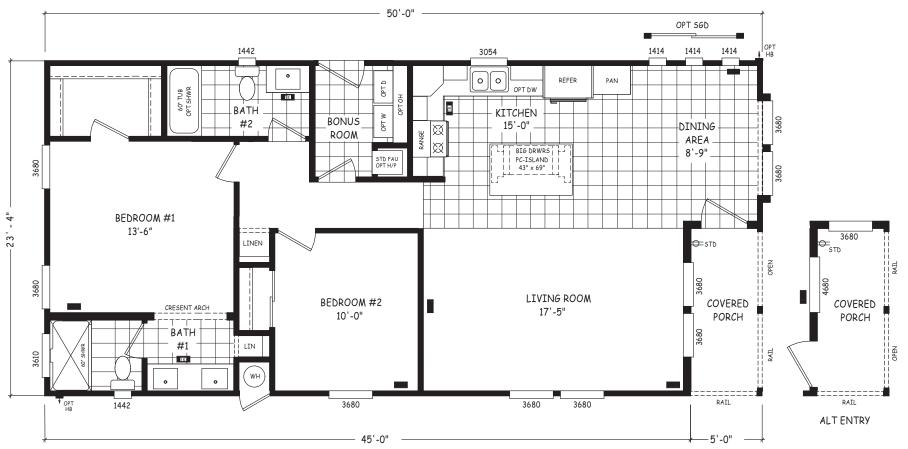

## Leroy

Pinnacle Series

1,172 SQ. FT. (Approximate) 2 Bedroom, 2 Bath

Last Updated: 8-22-22