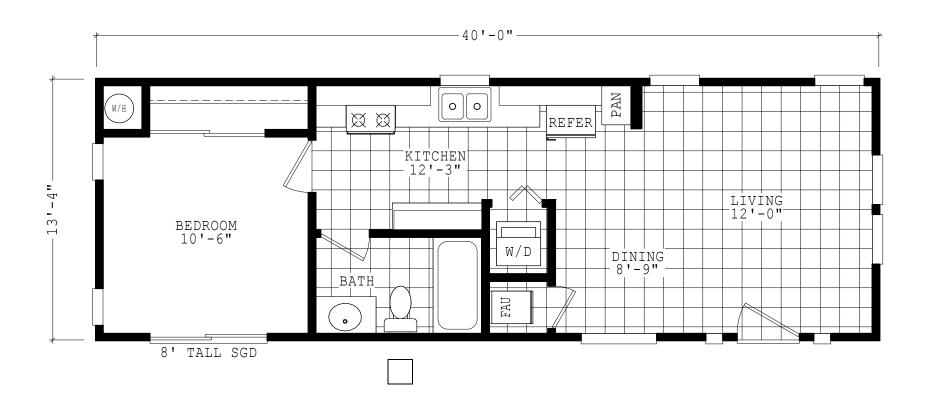

## Lesslie

**Accessory Dwellings Series** 

533 SQ. FT. (Approximate) 1 Bedroom, 1 Bath

Last Updated: 2-9-23