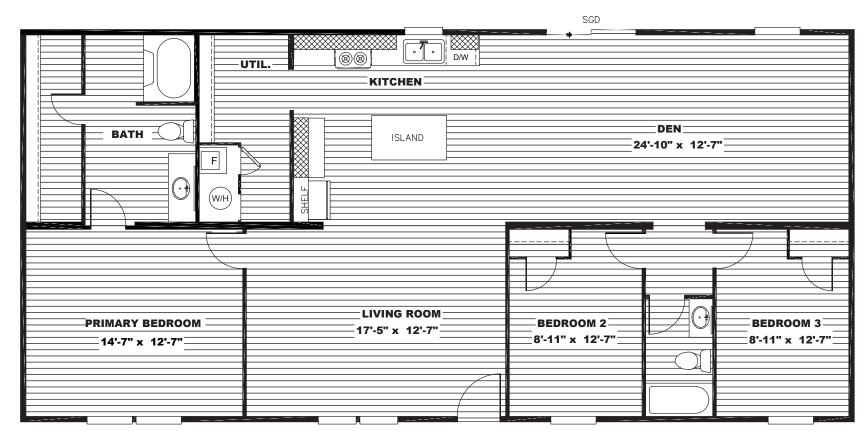

## Liddleville

TRU Homes Series - Multi Section

1,475 SQ. FT. (Approximate) 3 Bedroom, 2 Bath

Last Updated: 10-3-22