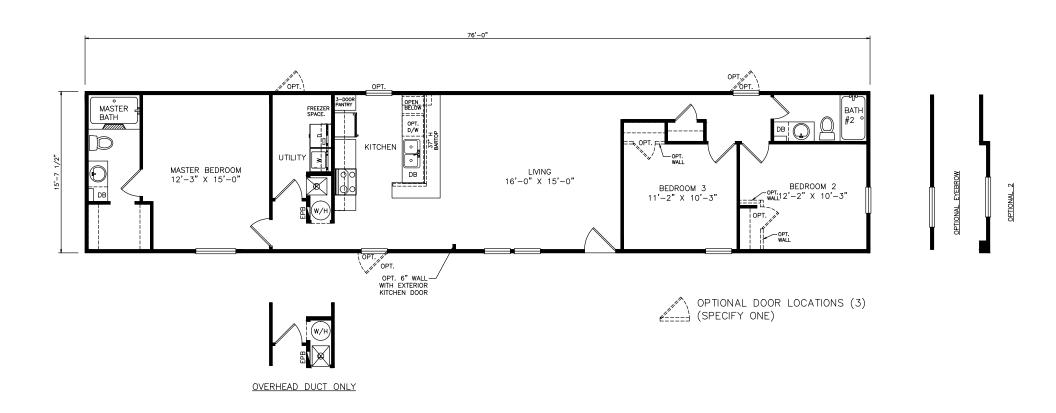

## Ling

Select Series - Single Section

1,193 SQ. FT. (Approximate) 3 Bedrooms, 2 Baths

Last Updated: 6-18-21