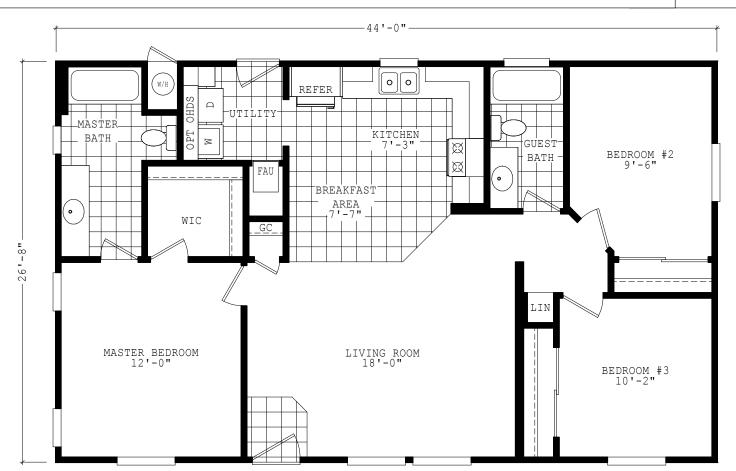

## Sierra Value Series

1,173 SQ. FT. (Approximate) 3 Bedrooms, 2 Baths

Last Updated: 9-1-22

**THE HOME OUTLET** 890 N. Arizona Ave. Chandler, AZ 85225