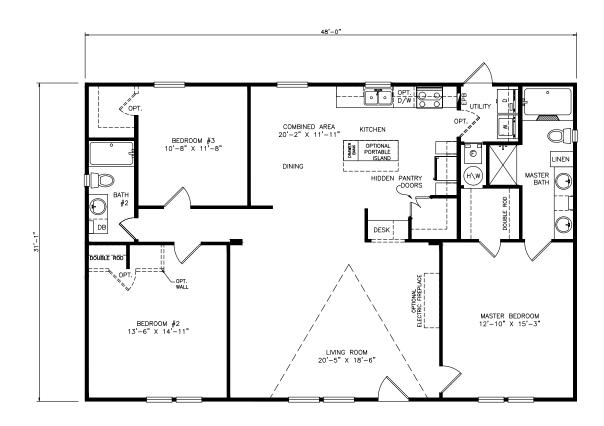

## Logan

Select Series - Multi Section

1,497 SQ. FT. (Approximate) 3 Bedrooms, 2 Baths

Last Updated: 6-21-21

OPTIONAL KITCHEN

THE HOME OUTLET 890 N. Arizona Ave. Chandler, AZ 85225