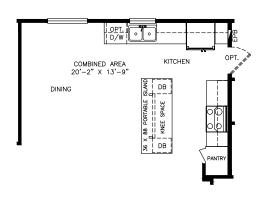

## Logan

Select Series - Multi Section

1,497 SQ. FT. (Approximate) 3 Bedrooms, 2 Baths

Last Updated: 6-21-21

OPTIONAL KITCHEN

THE HOME OUTLET 890 N. Arizona Ave. Chandler, AZ 85225