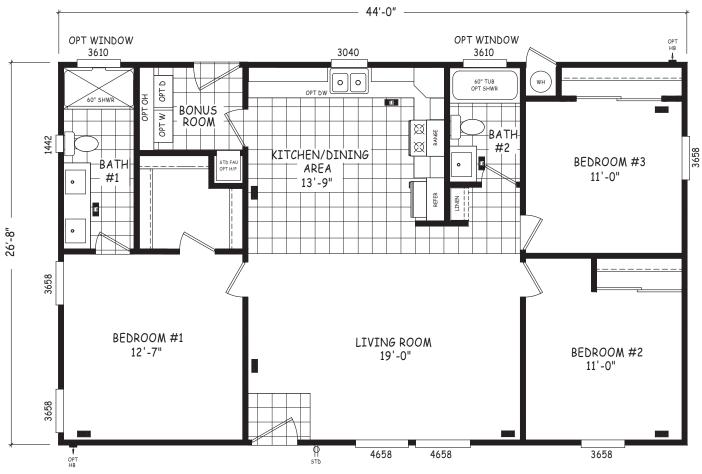

## Lonepine

**Edge Series** 

1,174 SQ. FT. (Approximate) 3 Bedroom, 2 Bath

Last Updated: 8-22-22