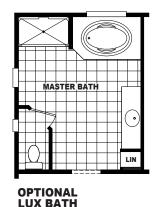

## Lorna

Mountain Ridge Series

3 Bedrooms, 2 Baths Approx. 2,187 Sq. Ft.

Last Updated: 7-17-19

**TILE SHOWER WITH** 

**SHOWER SPA** 

For Detailed Directions See Map On Our Website

1-800-965-5401 www.Th