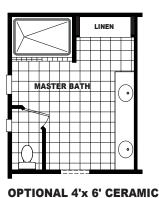

## Lorna

Mountain Ridge Series

3 Bedrooms, 2 Baths Approx. 2,187 Sq. Ft.

Last Updated: 7-17-19

**TILE SHOWER WITH** 

**SHOWER SPA** 

For Detailed Directions See Map On Our Website

1-800-965-5401 www.Th