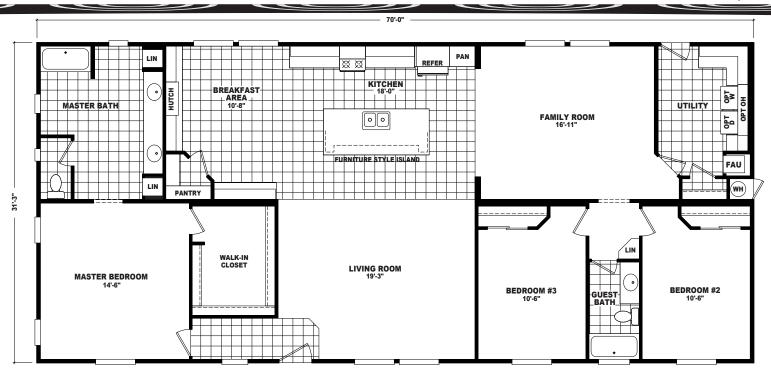

## Lorna

Mountain Ridge Series

3 Bedrooms, 2 Baths Approx. 2,187 Sq. Ft.

Last Updated: 7-17-19

**TILE SHOWER WITH** 

**SHOWER SPA** 

For Detailed Directions See Map On Our Website

1-800-965-5401 www.Th