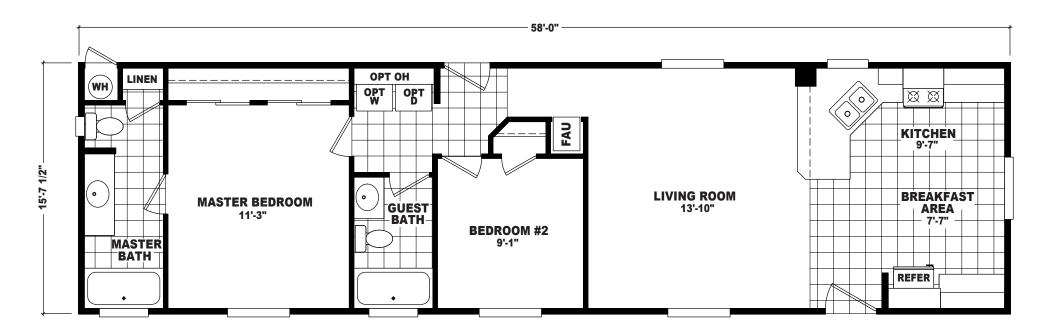

## Loyola **Economy Plus Series**

2 Bedroom, 2 Bath Approx. 906 Sq. Ft.

Last Updated: 7-19-18

I authorize The Home Outlet to build my house, per this plan.

Customer Signature/Date

For Detailed Directions See Map On Our Website