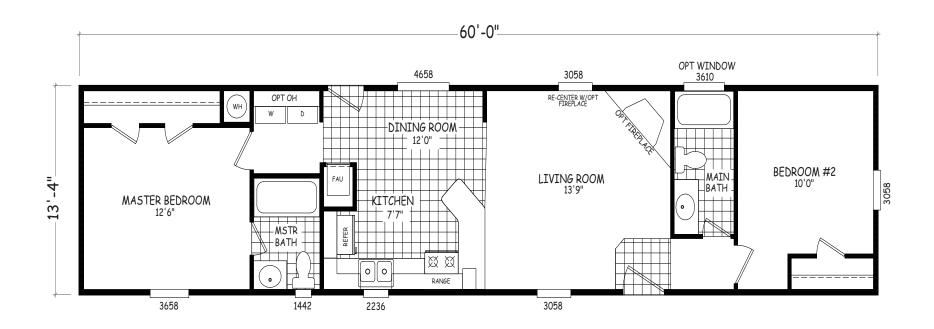

## Lurlene

**GS Series** 

800 SQ. FT. (Approximate) 2 Bedroom, 2 Bath

Last Updated: 10-30-20