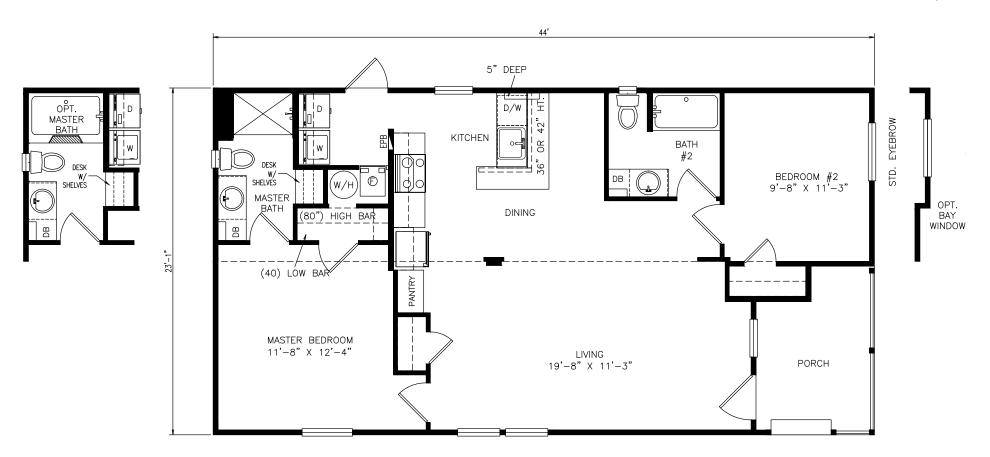

## Luttrell

Select Series - Multi Section

1,016 SQ. FT. (Approximate) 2 Bedrooms, 2 Baths

Last Updated: 6-21-21