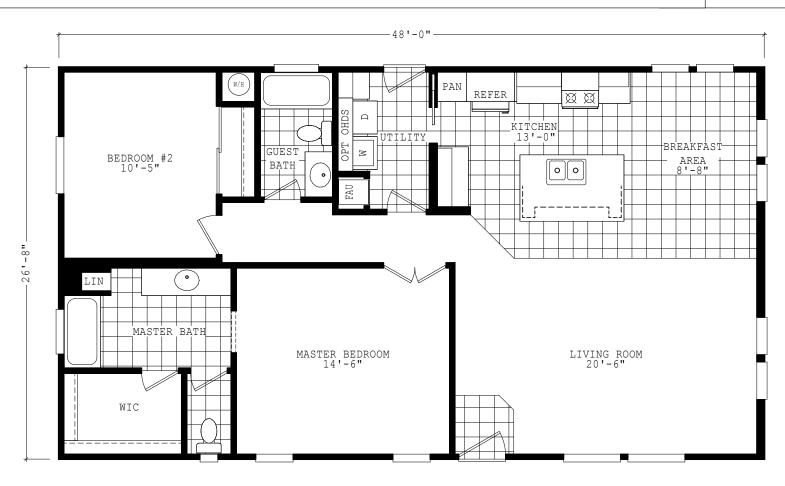

## Lynnwood

Sierra Value Series

1,280 SQ. FT. (Approximate) 2 Bedrooms, 2 Baths

Last Updated: 9-1-22