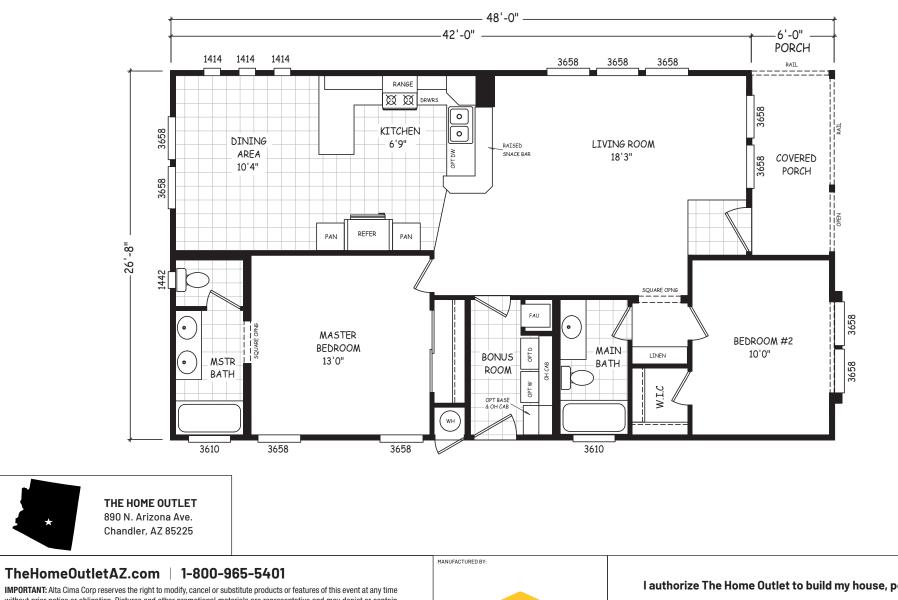

## Maidstone

Sedona Ridge Classic Series

1,280 SQ. FT. (Approximate) 2 Bedroom, 2 Bath

Last Updated: 2-2-23

**CAVCOWEST** 

IMPORTANT: Alta Cima Corp reserves the right to modify, cancel or substitute products or features of this event at any time without prior notice or obligation. Pictures and other promotional materials are representative and may depict or contain floor plans, square footages, elevations, options, upgrades, extra design features, decorations, floor coverings, specialty light fixtures, custom paint and wall coverings, window treatments, landscaping, sound and alarm systems, furnishings, appliances, and other designer/decorator features and amenities that are not included as part of the home and/or may not be available at all locations. Home, pricing and community information is subject to change, and homes to prior sale, at any time without notice or obligation. ©2020 Alta Cima Corp. All rights reserved. I authorize The Home Outlet to build my house, per this plan.
X \_\_\_\_\_\_\_ Customer Signature/Date