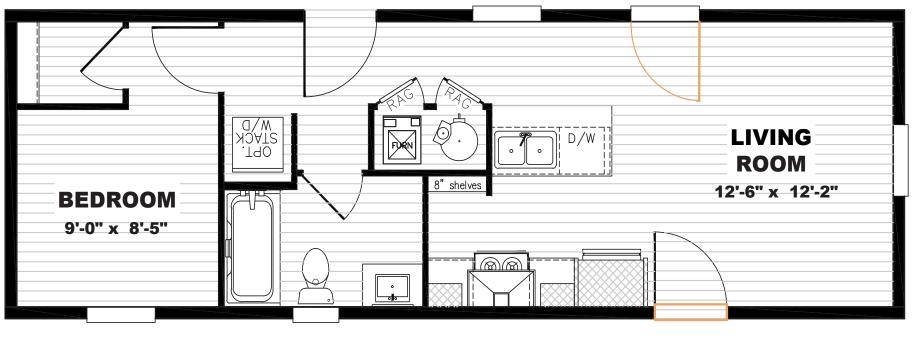

## Maldon

*Tempo Series - Single Section* **527 SQ. FT.** (Approximate) 1 Bedroom, 1 Bath

Last Updated: 10-2-24

Note: This home includes a walk-in shower. (Tub/Shower as shown is not available)

MANUFACTURED BY