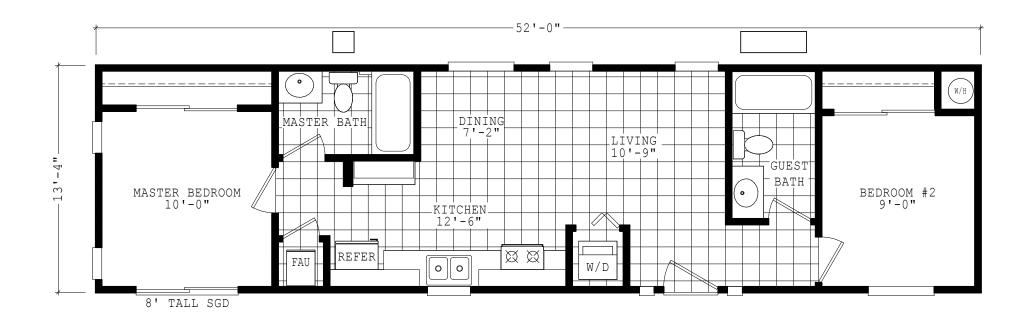

## **Manrahie**

**Accessory Dwellings Series** 

693 SQ. FT. (Approximate) 2 Bedroom, 2 Bath

Last Updated: 2-9-23