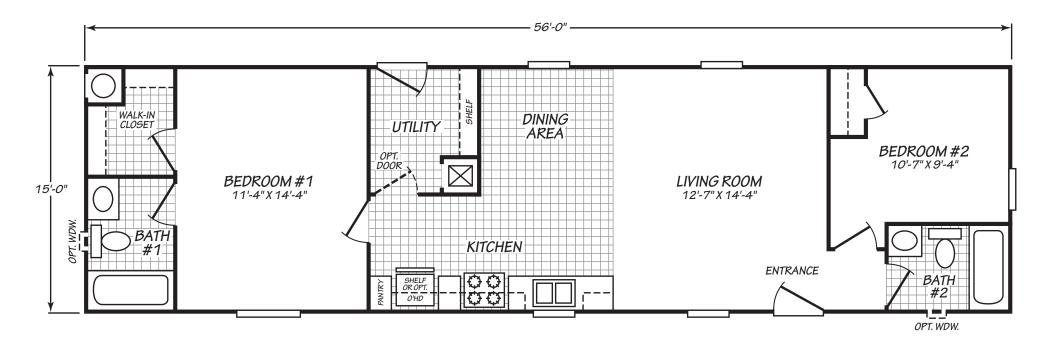

## Marchwell

Canyon Lake Series 840 SQ. FT. (Approximate) 2 Bedroom, 2 Bath

Last Updated: 10-11-24

**THE HOME OUTLET** 890 N. Arizona Ave. Chandler, AZ 85225