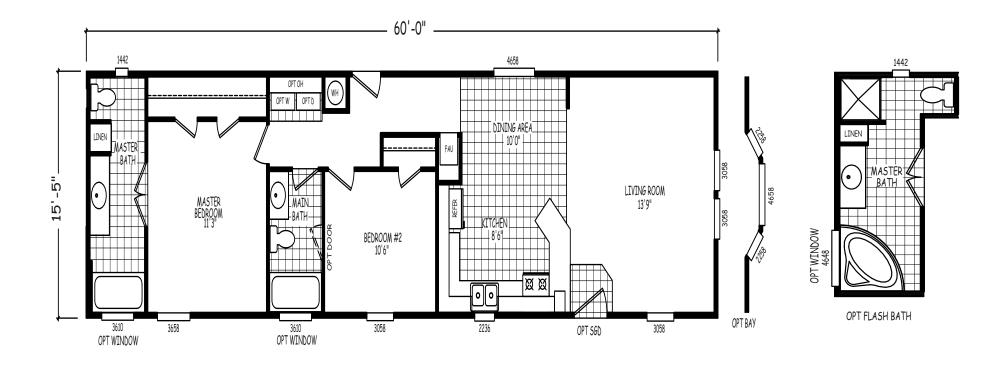

## GS Series **925 SQ. FT.** (Approximate) 2 Bedroom, 2 Bath

Last Updated: 10-30-20

**THE HOME OUTLET** 890 N. Arizona Ave. Chandler, AZ 85225