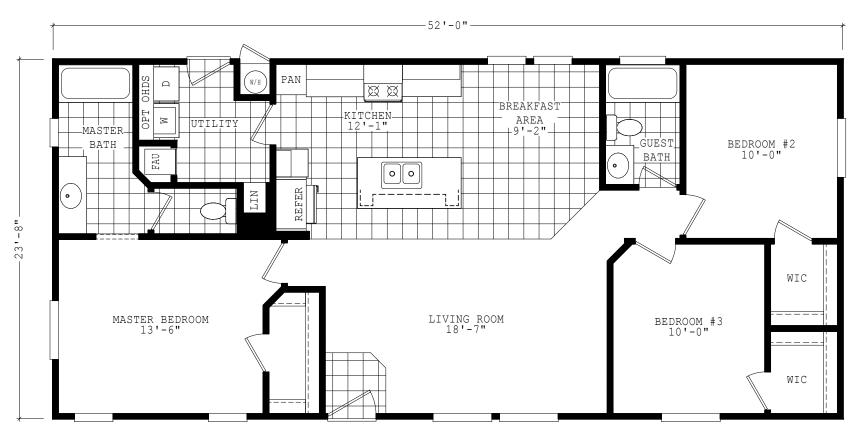

## Marleigh

Sierra Value Series

1,230 SQ. FT. (Approximate) 3 Bedrooms, 2 Baths

Last Updated: 9-1-22