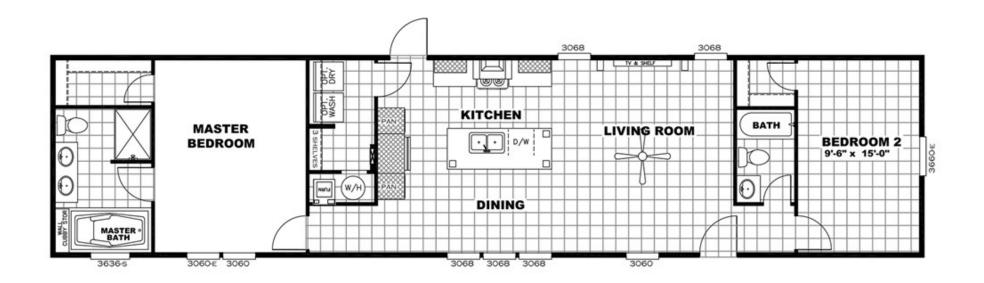

## Marysvale

**Resolution Series** 

2 Bedrooms, 2 Baths Approx. 965 Sq. Ft.

Last Updated: 4-8-20

I authorize The Home Outlet to build my house, per this plan.

X

Customer Signature/Date

For Detailed Directions See Map On Our Website