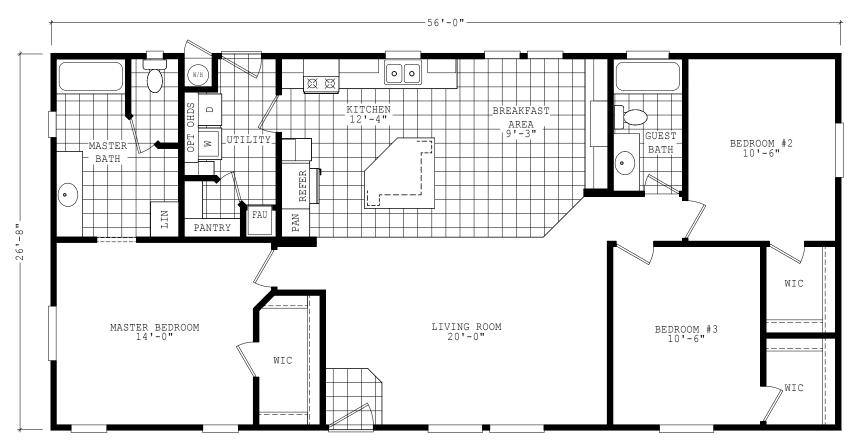

## Mayne

Sierra Value Series

1,493 SQ. FT. (Approximate) 3 Bedrooms, 2 Baths

Last Updated: 9-1-22

**THE HOME OUTLET** 890 N. Arizona Ave. Chandler, AZ 85225