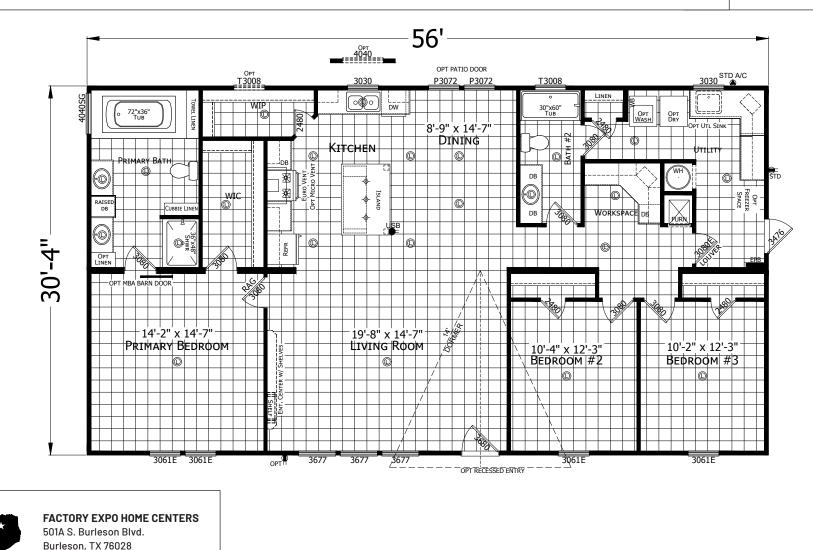

## Meadowcrest

Champion Select Series - Multi Section

1,699 SQ. FT. (Approximate) 3 Bedroom, 2 Bath

Last Updated: 3-10-22

MANUFACTURED BY

CHAMPION

MANUFACTURED BEAUTIFULLY

FactoryDirectTexas.com | 1-800-965-3721