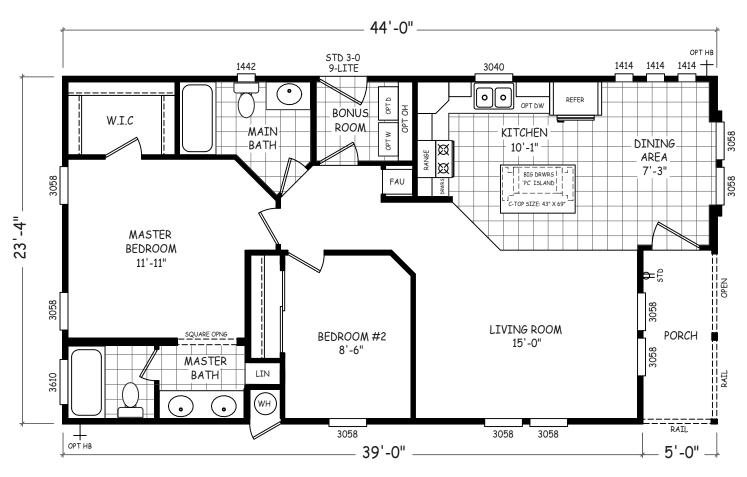

## **Melfort**

Sedona Ridge Classic Series

1,027 SQ. FT. (Approximate) 2 Bedroom, 2 Bath

Last Updated: 5-21-24