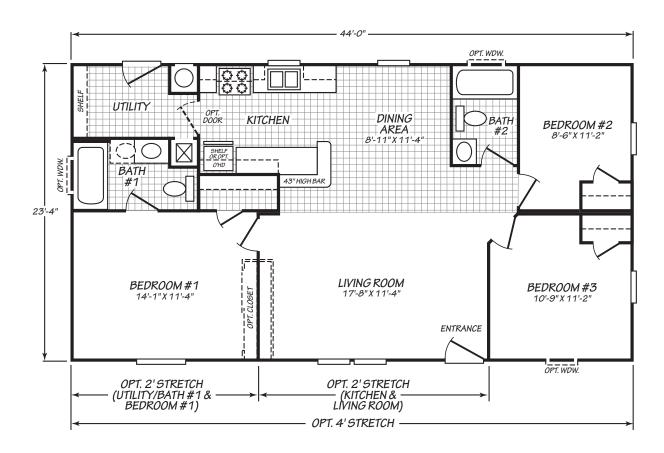

## Midvale

Canyon Lake Series

1,026 SQ. FT. (Approximate) 3 Bedroom, 2 Bath

Last Updated: 10-11-24