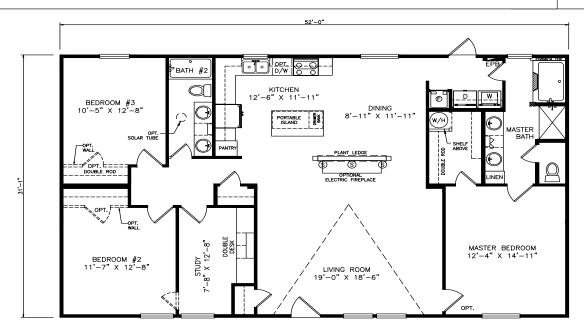

## Miranda

Classic Series - Multi Section

1,622 SQ. FT. (Approximate) 3 Bedrooms, 2 Baths

Last Updated: 6-17-21