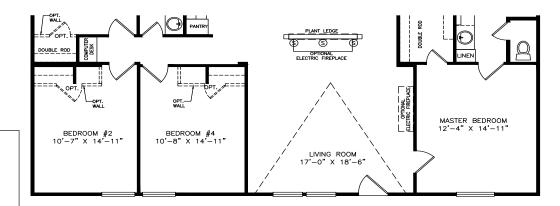

## Miranda

Classic Series - Multi Section

1,622 SQ. FT. (Approximate) 3 Bedrooms, 2 Baths

Last Updated: 6-17-21