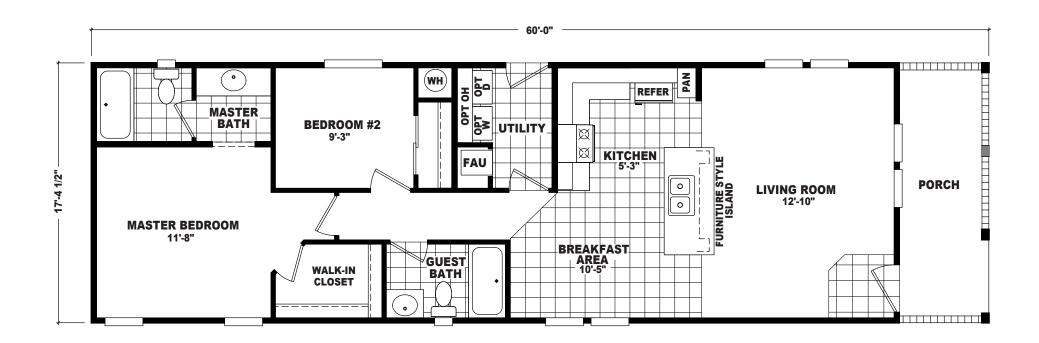

## **Mitchfield**

**EP Single Section Series** 

1,042 SQ. FT. (Approximate) 2 Bedroom, 2 Bath

Last Updated: 9-19-22