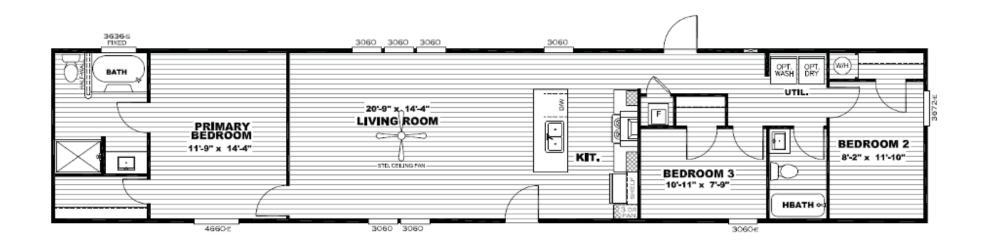

## Modena

**Independent Series** 

1,080 SQ. FT. (Approximate) 3 Bedroom, 2 Bath

Last Updated: 10-10-22