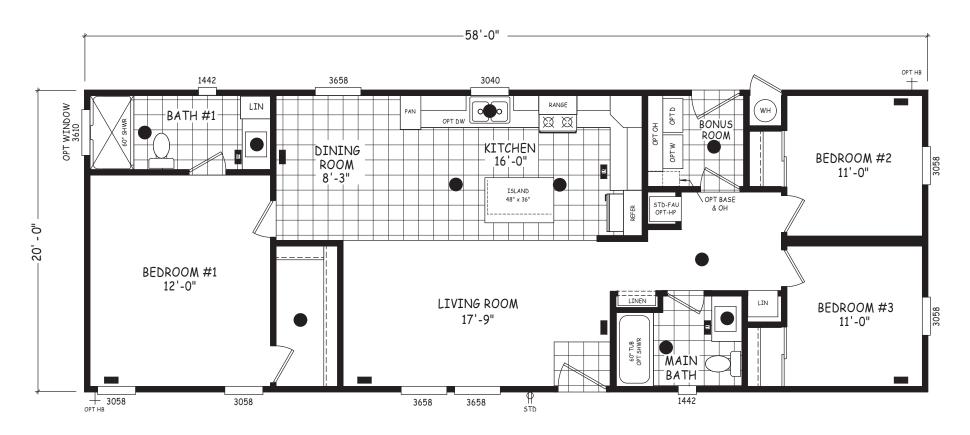

## Moeller

**Edge Series** 

1,160 SQ. FT. (Approximate) 3 Bedroom, 2 Bath

Last Updated: 5-8-24